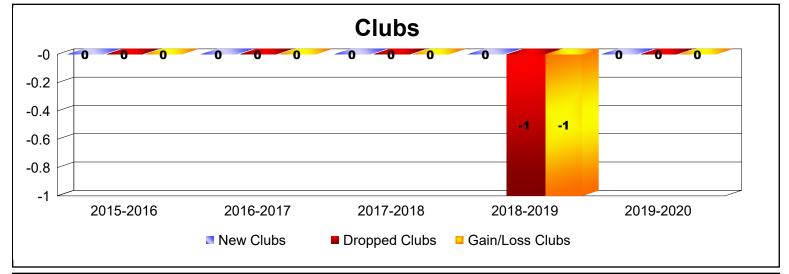

District 27 D2 As of June 2020 Cumulative

| Year      | New<br>Clubs | Dropped<br>Clubs | Gain/<br>Loss<br>Clubs | New<br>Members | Charter<br>Members | Reinstate<br>Members | Transfer<br>Members | Total<br>Member<br>Added | Total<br>Members<br>Dropped | Gain/<br>Loss<br>Members |
|-----------|--------------|------------------|------------------------|----------------|--------------------|----------------------|---------------------|--------------------------|-----------------------------|--------------------------|
| 2015-2016 | 0            | 0                | 0                      | 184            | 0                  | 5                    | 3                   | 192                      | -152                        | 40                       |
| 2016-2017 | 0            | 0                | 0                      | 160            | 0                  | 4                    | 7                   | 171                      | -169                        | 2                        |
| 2017-2018 | 0            | 0                | 0                      | 136            | 0                  | 5                    | 8                   | 149                      | -177                        | -28                      |
| 2018-2019 | 0            | -1               | -1                     | 157            | 0                  | 10                   | 10                  | 177                      | -208                        | -31                      |
| 2019-2020 | 0            | 0                | 0                      | 120            | 2                  | 11                   | 6                   | 139                      | -179                        | -40                      |
| Average   | 0            | 0                | 0                      | 151            | 0                  | 7                    | 7                   | 166                      | -177                        | -11                      |