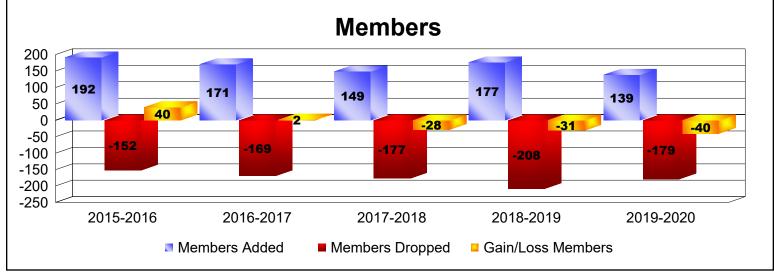

District 27 D2 As of June 2020 Cumulative

| Year      | New<br>Clubs | Dropped<br>Clubs | Gain/<br>Loss<br>Clubs | New<br>Members | Charter<br>Members | Reinstate<br>Members | Transfer<br>Members | Total<br>Member<br>Added | Total<br>Members<br>Dropped | Gain/<br>Loss<br>Members |
|-----------|--------------|------------------|------------------------|----------------|--------------------|----------------------|---------------------|--------------------------|-----------------------------|--------------------------|
| 2015-2016 | 0            | 0                | 0                      | 184            | 0                  | 5                    | 3                   | 192                      | -152                        | 40                       |
| 2016-2017 | 0            | 0                | 0                      | 160            | 0                  | 4                    | 7                   | 171                      | -169                        | 2                        |
| 2017-2018 | 0            | 0                | 0                      | 136            | 0                  | 5                    | 8                   | 149                      | -177                        | -28                      |
| 2018-2019 | 0            | -1               | -1                     | 157            | 0                  | 10                   | 10                  | 177                      | -208                        | -31                      |
| 2019-2020 | 0            | 0                | 0                      | 120            | 2                  | 11                   | 6                   | 139                      | -179                        | -40                      |
| Average   | 0            | 0                | 0                      | 151            | 0                  | 7                    | 7                   | 166                      | -177                        | -11                      |